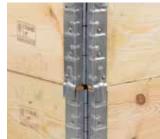

## REUSABLE FOLDING COLLAR MODULAR SYSTEM

- > Lightweight, easy-to-handle materials
- > Reusable
- > Capacity of 175 litres per element
- > 4 rivet galvanised steel hinges
- > Compliance with ISPM-15 FAO phytosanitary regulations
- > Several models available, always in stock

Dismantled collar

Hinge detail

4-hinge collar

Emiliana Imballaggi reserves the right to make changes at any time at its own discretion, even without informing its customers in advance.