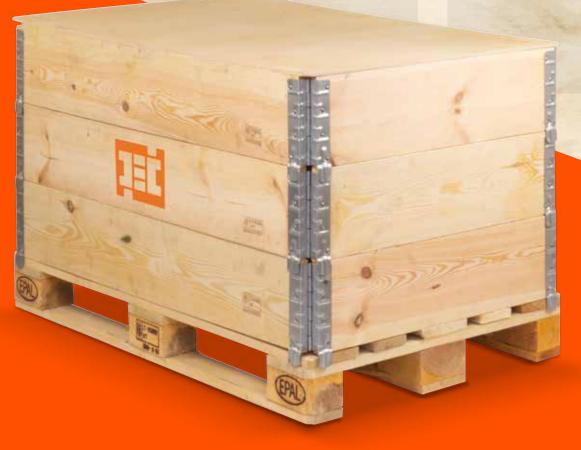

## REUSABLE FOLDING COLLAR MODULAR SYSTEM

- > Lightweight, easy-to-handle materials
- > Reusable
- > Capacity of 175 litres per element
- > 4 rivet galvanised steel hinges
- > Compliance with ISPM-15 FAO phytosanitary regulations
- > Several models available, always in stock

## A practical and modular folding solution

Pallet Collar is a system of modular collars equipped with galvanized steel hinges. The folding strips in dried wood (20 mm thick and 200 mm high) can be stacked and mounted on pallets. Practical and quick to assemble, the collars allow you to build crates of the required height that can be closed with a lid made of plywood with galvanized steel corner brackets or OSB with internal strips. The 800x600 mm and 1200x800 mm models are always in stock, and the latter fit the EPAL pallet.

## Multi-level, resistant and reusable Pallet Collar

The collars can be folded, which makes them easily transportable, and can be stored for re-use.