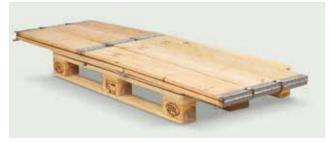

## A practical and modular folding solution

Pallet Collar is a system of modular collars equipped with galvanized steel hinges. The folding strips in dried wood (20 mm thick and 200 mm high) can be stacked and mounted on pallets. Practical and quick to assemble, the collars allow you to build crates of the required height that can be closed with a lid made of plywood with galvanized steel corner brackets or OSB with internal strips. The 800x600 mm and 1200x800 mm models are always in stock, and the latter fit the EPAL pallet.

Dismantled collar

Hinge detail

4-hinge collar

Emiliana Imballaggi reserves the right to make changes at any time at its own discretion, even without informing its customers in advance.