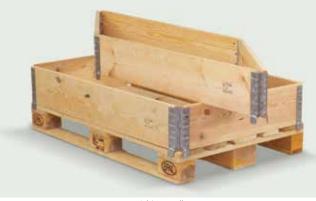

## A practical and modular folding solution

Pallet Collar is a system of modular collars equipped with galvanized steel hinges. The folding strips in dried wood (20 mm thick and 200 mm high) can be stacked and mounted on pallets. Practical and quick to assemble, the collars allow you to build crates of the required height that can be closed with a lid made of plywood with galvanized steel corner brackets or OSB with internal strips. The 800x600 mm and 1200x800 mm models are always in stock, and the latter fit the EPAL pallet.

## Multi-level, resistant and reusable Pallet Collar

The collars can be folded, which makes them easily transportable, and can be stored for re-use.

Dismantled collar

Hinge detail

4-hinge collar

Emiliana Imballaggi reserves the right to make changes at any time at its own discretion, even without informing its customers in advance.