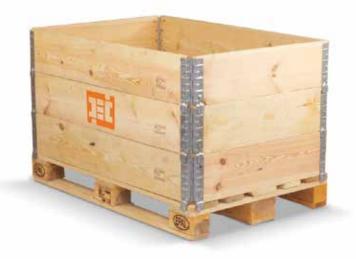

## A practical and modular folding solution

Pallet Collar is a system of modular collars equipped with galvanized steel hinges. The folding strips in dried wood (20 mm thick and 200 mm high) can be stacked and mounted on pallets. Practical and quick to assemble, the collars allow you to build crates of the required height that can be closed with a lid made of plywood with galvanized steel corner brackets or OSB with internal strips. The 800x600 mm and 1200x800 mm models are always in stock, and the latter fit the EPAL pallet.

## Multi-level, resistant and reusable Pallet Collar

The collars can be folded, which makes them easily transportable, and can be stored for re-use.

Dismantled collar

Hinge detail

4-hinge collar

Emiliana Imballaggi reserves the right to make changes at any time at its own discretion, even without informing its customers in advance.