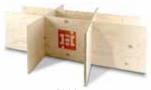

## Collar accessories

The collars can be customised: internal dividers, customised shaped sheets, prints, saddles, wedges, locking system of tabs and slots, and spacers.

Divider

Hook for internal dividers