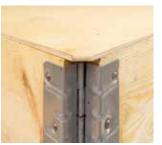

## REUSABLE FOLDING COLLAR MODULAR SYSTEM

- > Lightweight, easy-to-handle materials
- > Reusable
- > Capacity of 175 litres per element
- > 4 rivet galvanised steel hinges
- > Compliance with ISPM-15 FAO phytosanitary regulations
- > Several models available, always in stock

Dismantled collar

Hinge detail

4-hinge collar

Emiliana Imballaggi reserves the right to make changes at any time at its own discretion, even without informing its customers in advance.