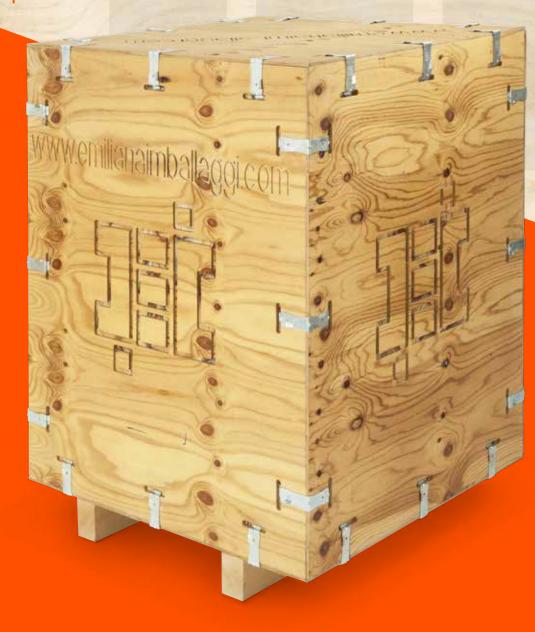

# CRATE WITH REUSABLE STEEL LOCKING SYSTEM OF TABS AND SLOTS

 Easy locking system with quenched and galvanised locking system of tabs and slots

> Reusable crate and locking system of tabs and slots

> Inspectable from any side

#### Reusable and sturdy

**E-block** is a crate suitable for any type of transport; the walls are made of multilayer plywood. The product is designed to withstand **a high** static and dynamic stacking **load**. Thanks to this locking system, **it is not necessary to use nails or staples** and the separation of materials (metal / wood) occurs naturally, thus facilitating their recovery or disposal. **E-block** is ideal for practical and convenient handling when transporting materials to trade fairs and exhibitions.

The **E-block** crate can be **customised** with prints, handles, locking system of tabs and slots...

The **E-block** can also be **opened** (also for inspection) **from any side without any damage** or alteration to any of its parts, **ensuring that it can be immediately put back together**. The crate and locking system of tabs and slots are reusable. All **E-block** packaging is custom made according to the required specifications.