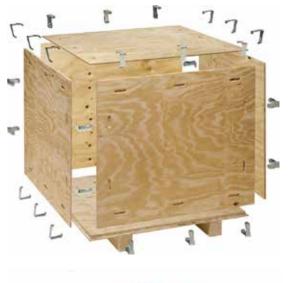

The **E-block** crate can be **customised** with prints, handles, locking system of tabs and slots...

The **E-block** can also be **opened** (also for inspection) **from any side without any damage** or alteration to any of its parts, **ensuring that it can be immediately put back together**. The crate and locking system of tabs and slots are reusable. All **E-block** packaging is custom made according to the required specifications.

Dismantled crate