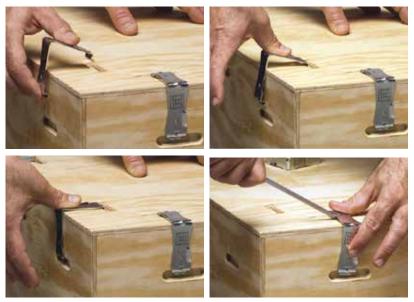

#### Intuitive and versatile

It can quickly and easily be assembled, disassembled or opened on one or more sides, with no special equipment required.

Assembly with a reusable locking system of tabs and slots